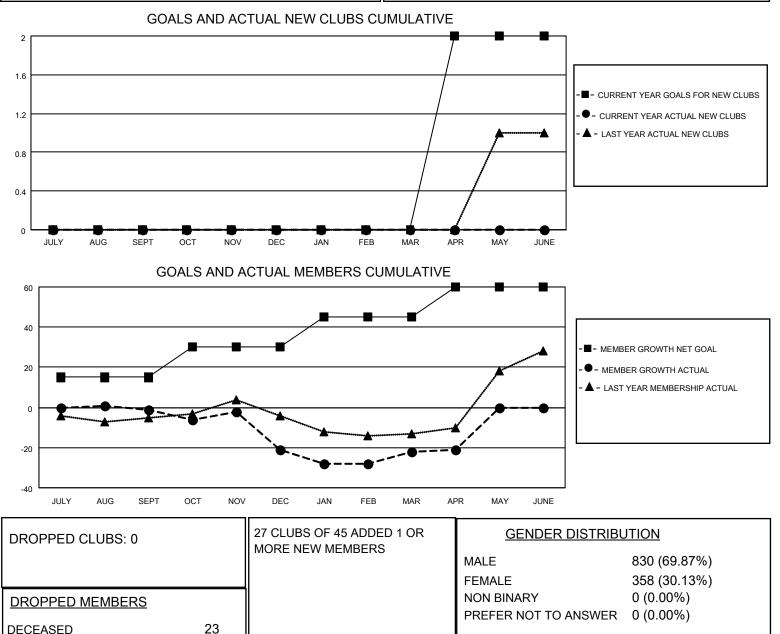

## LOCATION PENNSYLVANIA

District 14 C

Results as of: 4/30/2023

| Clubs                 |               |           |               | Members               |                        |                         |                                                    |
|-----------------------|---------------|-----------|---------------|-----------------------|------------------------|-------------------------|----------------------------------------------------|
| RESULTS FOR 2022-2023 |               |           |               | RESULTS FOR 2022-2023 |                        |                         |                                                    |
| QUARTER               | NEW CLUB GOAL | NEW CLUBS | DROPPED CLUBS | QUARTER               | BER GROWTH NET<br>GOAL | MEMBER GROWTH<br>ACTUAL | DROPPED<br>MEMBERS ACTUAL<br>(including transfers) |
| JULY/AUG/SEPT         | 0             | 0         | 0             | JULY/AUG/SEPT         | 15                     | 24                      | 24                                                 |
| OCT/NOV/DEC           | 0             | 0         | 0             | OCT/NOV/DEC           | 15                     | 15                      | 35                                                 |
| JAN/FEB/MAR           | 0             | 0         | 0             | JAN/FEB/MAR           | 15                     | 33                      | 33                                                 |
| APR/MAY/JUNE          | 2             | 0         | 0             | APR/MAY/JUNE          | 15                     | 10                      | 9                                                  |